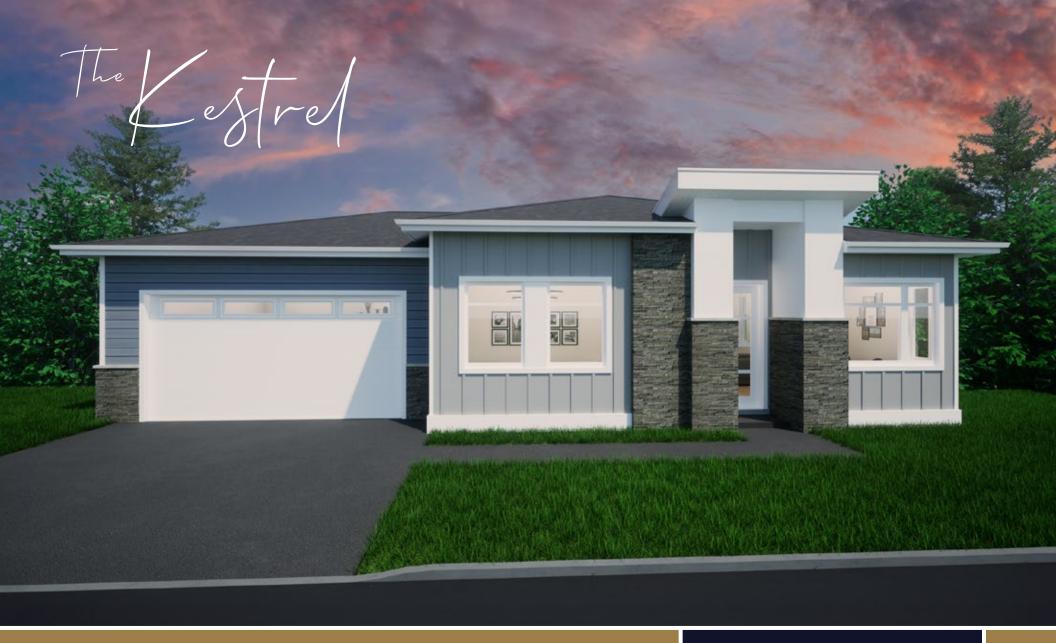

A QUICK POSSESSION OPPORTUNITY

PRICED AT

\$1,124,900\*

\*PRICE SUBJECT TO CHANGE WITHOUT NOTICE.
PLUS APPLICABLE TAXES. E&OE.

2042
KENTUCKY CRESCENT
AT TOWER RANCH

Property Type | Single Family

**Title** | Freehold (No Lease)

Neighbourhood | Tower Ranch

Parking | Double Car Garage

**Bedrooms** | 3

Bathrooms | 2.5

## **HOME FEATURES**WE THINK YOU'LL LOVE

- Designer-inspired bold colour scheme
- Kitchen, dining room, living room, as well as primary bedroom with ensuite and walk-in closet on main level
- Brushed nickel fixture package
- Two-tone cabinetry with kitchen cabinets to ceiling and quartz countertops
- Silgranit sink in kitchen

- Private office / den
- Covered deck and patio
- Lower level rec room
- Main floor doors are 8'
- Heated tile floor in ensuite
- Toe-kick lighting in all bathrooms
- Built-in wet bar on lower level
- EV car charger rough-in