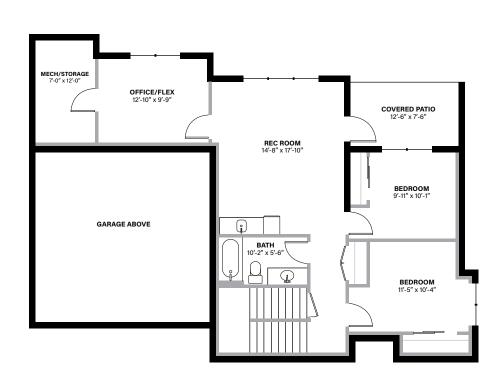

## **LOWER LEVEL**

MAIN LEVEL | 1154 SQ. FT. LOWER LEVEL | 943 SQ. FT. TOTAL | 2097 TOTAL SQ. FT.

In a continuing effort to improve our product offering, we reserve the right to modify or change the floor plans and specifications without notice.

Floor plans are conceptual marketing drawings only. All dimensions and sizes are approximate. E&OE.

TARYN TYMOFICHUCK

250-258-9838

ttymofichuck@emilanderson.ca