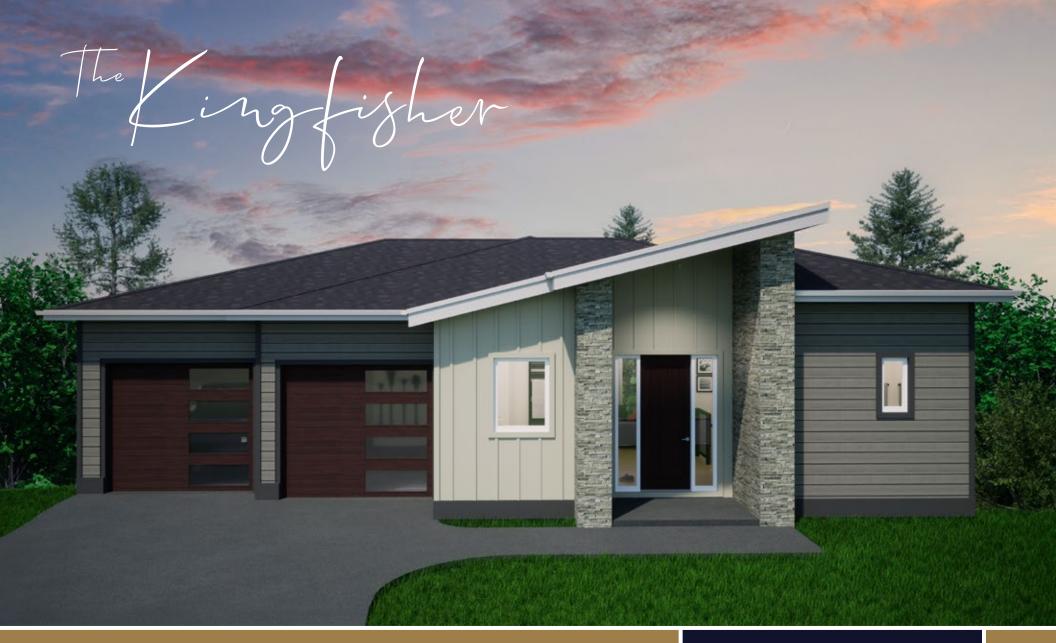

A QUICK POSSESSION OPPORTUNITY

PRICED AT

\$1,269,900\*

\*PRICE SUBJECT TO CHANGE WITHOUT NOTICE.
PLUS APPLICABLE TAXES. E&OE.

2054
KENTUCKY CRESCENT
AT TOWER RANCH

Property Type | Single Family Title | Freehold (No Lease)

Neighbourhood | Tower Ranch Parking | Double Car Garage

**Bedrooms** | 4 Bathrooms | 4.5