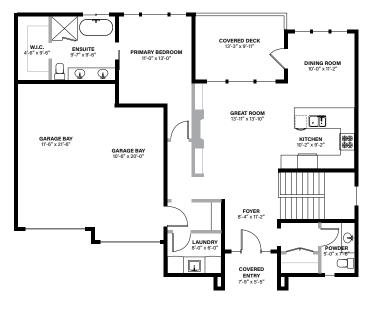

## **MAIN LEVEL**

## **LOWER LEVEL**

MAIN LEVEL | 1217 SQ. FT. LOWER LEVEL | 1005 SQ. FT. BASEMENT | 720 SQ. FT. TOTAL | 2942 TOTAL SQ. FT.

In a continuing effort to improve our product offering, we reserve the right to modify or change the floor plans and specifications without notice. Floor plans are conceptual marketing drawings only. All dimensions and sizes are approximate. E&OE.