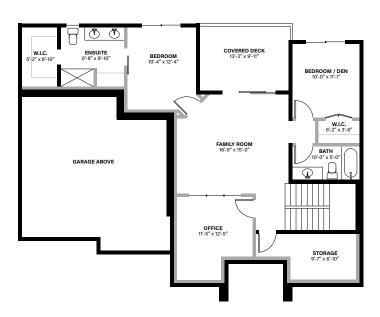

## **LOWER LEVEL**

MAIN LEVEL | 1217 SQ. FT. LOWER LEVEL | 1005 SQ. FT. BASEMENT | 720 SQ. FT. TOTAL | 2942 TOTAL SQ. FT.

In a continuing effort to improve our product offering, we reserve the right to modify or change the floor plans and specifications without notice. Floor plans are conceptual marketing drawings only. All dimensions and sizes are approximate. E&OE.