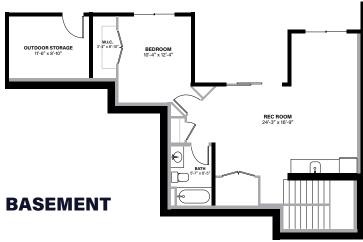

## **LOWER LEVEL**

MAIN LEVEL | 1217 SQ. FT. LOWER LEVEL | 1005 SQ. FT. BASEMENT | 720 SQ. FT. TOTAL | 2942 TOTAL SQ. FT.

In a continuing effort to improve our product offering, we reserve the right to modify or change the floor plans and specifications without notice. Floor plans are conceptual marketing drawings only. All dimensions and sizes are approximate. E&OE.