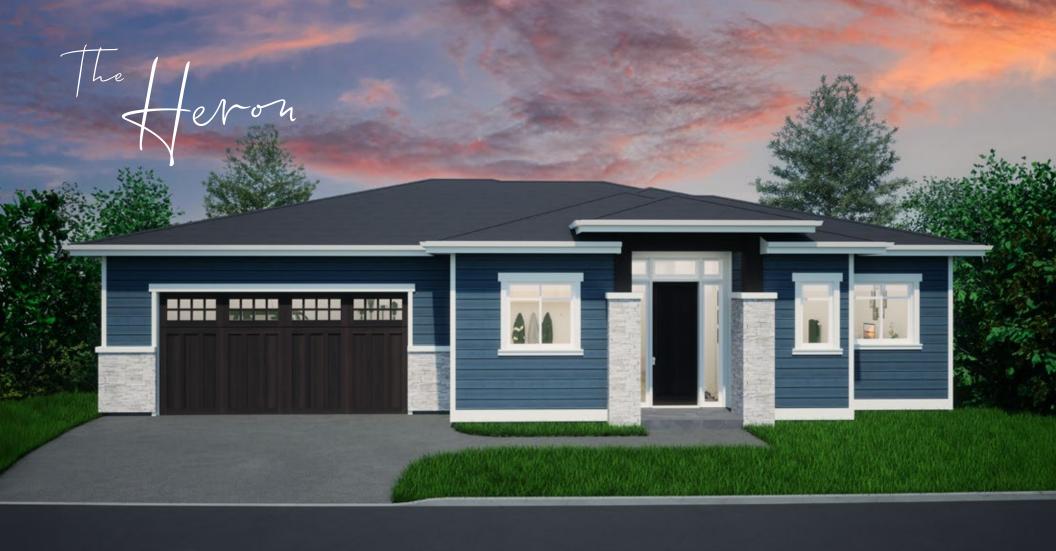

A QUICK POSSESSION OPPORTUNITY

PRICED AT

\$1,299,900\*

\*PRICE SUBJECT TO CHANGE WITHOUT NOTICE.
PLUS APPLICABLE TAXES. E&OE.

2060
KENTUCKY CRESCENT
AT TOWER RANCH

**Property Type** | Single Family **Title** | Freehold (No Lease)

Neighbourhood | Tower Ranch Parking | Double Car Garage

**Bedrooms** | 3 Bathrooms | 2.5

## **HOME FEATURES**WE THINK YOU'LL LOVE

- Designer-inspired bold colour scheme
- Kitchen, dining room, living room, as well as primary bedroom with ensuite and walk-in closet on main level
- Brushed nickel fixture package
- Two-tone cabinetry with kitchen cabinets to ceiling and quartz countertops
- Private office / den

- Covered deck and patio
- Lower level rec room
- Built-in wet bar
- Main floor doors are 8'
- Heated tile floor in ensuite
- Toe-kick lighting in ensuite
- Built-in mudroom bench and lockers
- EV car charger rough-in