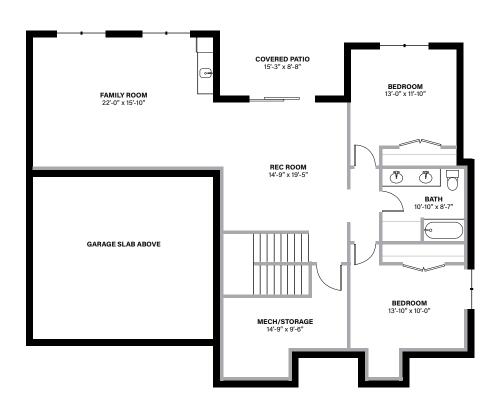

## **LOWER LEVEL**

MAIN LEVEL | 1526 SQ. FT. LOWER LEVEL | 1266 SQ. FT. TOTAL | 2792 TOTAL SQ. FT.

In a continuing effort to improve our product offering, we reserve the right to modify or change the floor plans and specifications without notice.

Floor plans are conceptual marketing drawings only. All dimensions and sizes are approximate. E&OE.

TARYN TYMOFICHUCK

250-258-9838

ttymofichuck@emilanderson.ca